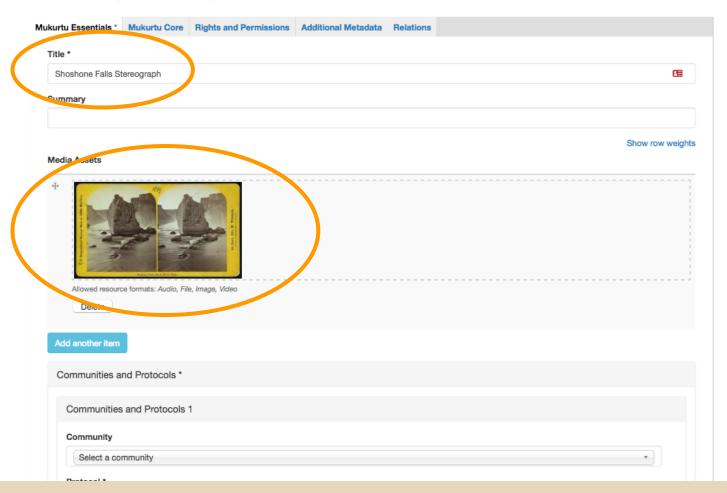

'How'
- Categories: 'What'
- Media

# Digital Heritage Item

- The content of a Mukurtu site
- All Digital Heritage (DH) Items belong to:
  - Communities
  - Cultural Protocols
  - Categories



About

**Browse Collections** 

Browse Digital Heritage



#### Welcome to Mukurtu CMS

Mukurtu (MOOK-oo-too) is a grassroots project aiming to empower communities to manage, share and exchange their digital heritage in culturally relevant and ethically-minded ways. We are committed to maintaining an open, community-driven approach to Mukurtu's continued development. Our first priority is to help build a platform that fosters relationships of respect and trust. Learn More >>

#### Browse by Community

There is no content in this group.



### Create Digital Heritage



## Create Digital Heritage





| Communities and Protocols * |     |                                                                                  |  |  |  |  |
|-----------------------------|-----|----------------------------------------------------------------------------------|--|--|--|--|
|                             |     | Communities and Protocols 1                                                      |  |  |  |  |
|                             |     | Community                                                                        |  |  |  |  |
| Washington State University |     |                                                                                  |  |  |  |  |
|                             |     |                                                                                  |  |  |  |