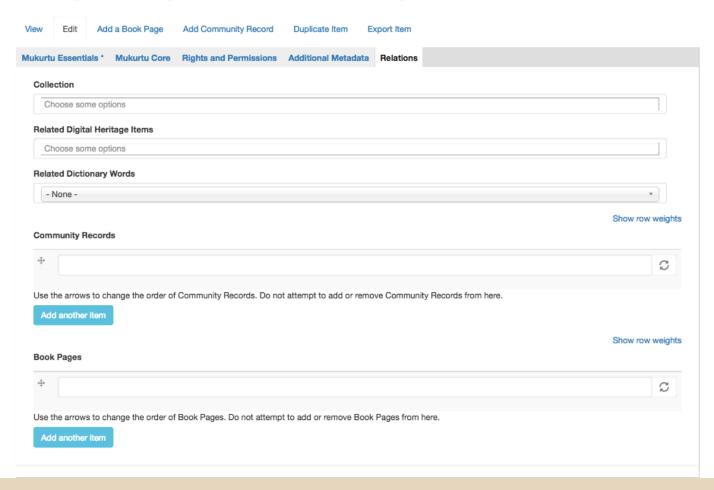

| eople                                                                               |   |
|                                                                                     | S |
| ranscription                                                                        |   |
|                                                                                     |   |
|                                                                                     |   |
|                                                                                     |   |

0

**=** 

**↓** 



Drag the marker to narrow the location Find marker Place marker here

#### Latitude

46.730821354159

#### Longitude

-117.16367034007567

#### **Location Description**



## Edit Digital Heritage Shoshone Falls Stereograph





## Your turn!

- Using the Media Assets you uploaded earlier, create a Digital Heritage Item
- Complete as many metadata fields as possible!