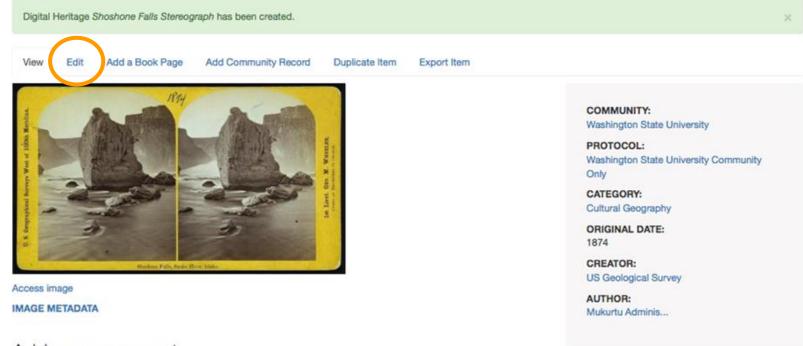

## Shoshone Falls Stereograph

## Edit Digital Heritage Shoshone Falls Stereograph