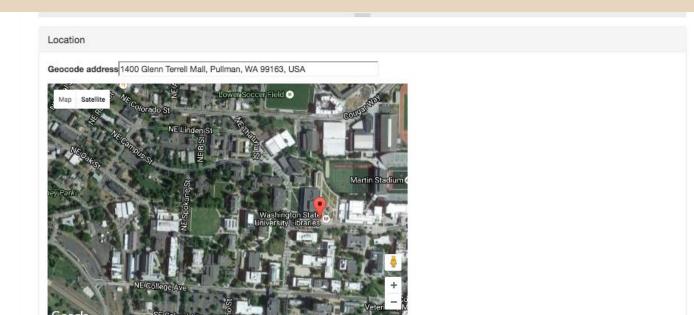

0

**=** 

**↓** 

Drag the marker to narrow the location Find marker Place marker here

#### Latitude

46.730821354159

#### Longitude

-117.16367034007567

#### **Location Description**